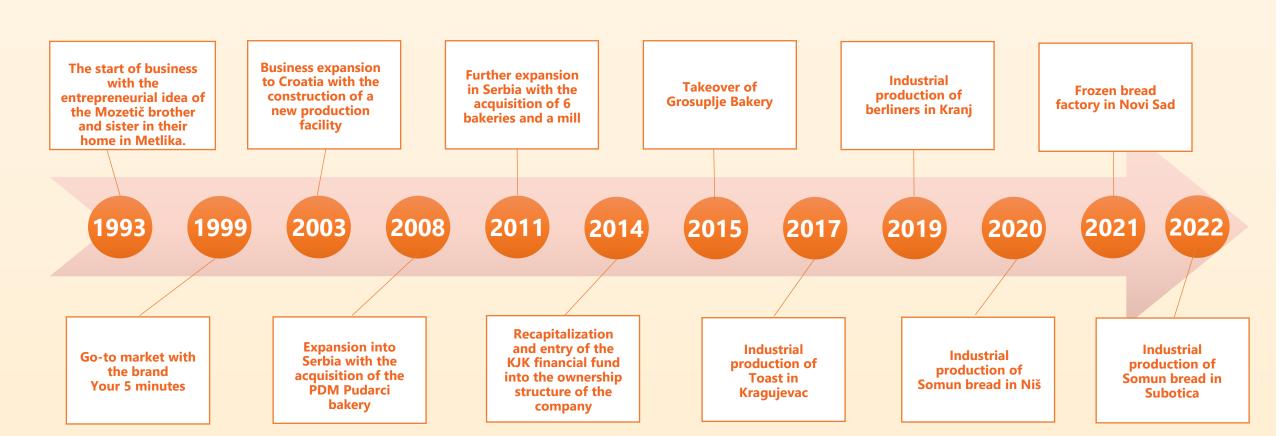

## It always smells good at our place.









### **Overview of DON DON Group**



- 17 production units
- 2 mills
- Production units in 4 countries
- Distribution centers in 3 countries
- 10,000 delivery points per day
- 600 logistics lines
- 2.154 employees



# The main milestones of the group's development





### Product categories and sales assortment

#### Don Don Group produces over 1000 products in 3 main categories











### Sales growth in the Don Don Group





#### Production growth in tons of the entire group







# Slovenian partnership for whole grain products from the perspective of a bakery company

The share of sales of whole grain products from 2017-2022





# Whole Grain Spelt Bread + in store activities







### Whole Grain "Živko"

**Launch with the start of Corona crisis - 02-2022** 

Contains wheat sprouts in 7.9 %

Overall 23 % Wholegrain





#### Launch of new whole grain products in october 2022







### **Production of doughnuts**

### Thank you for your attention!