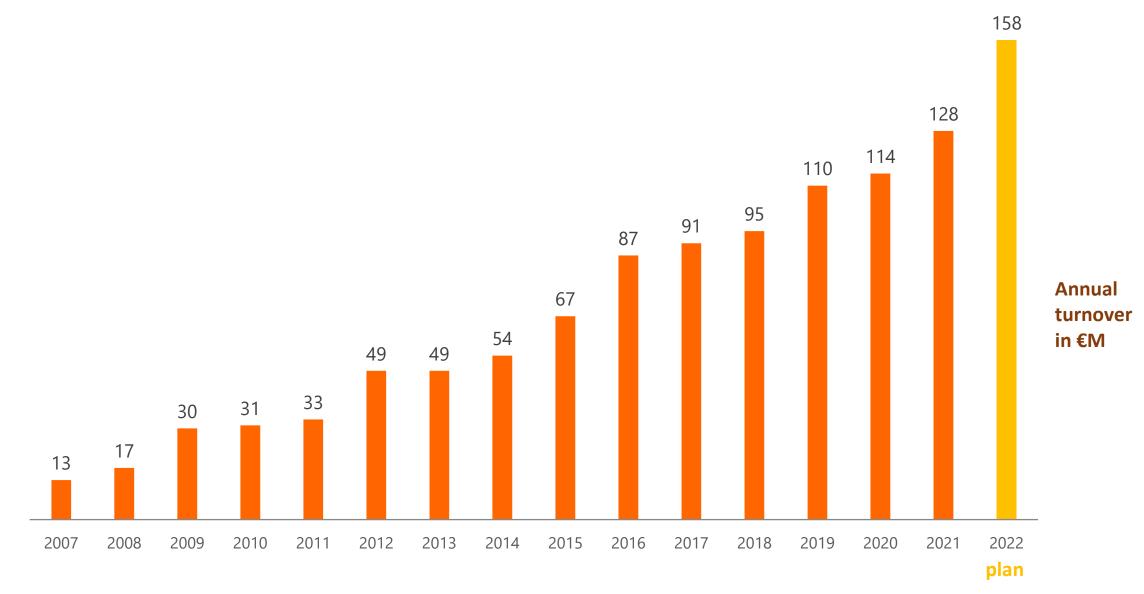

## It always smells good at our place.









### **Overview of DON DON Group**



- 17 production units
- 2 mills
- Production units in 4 countries
- Distribution centers in 3 countries
- 10,000 delivery points per day
- 600 logistics lines
- 2.154 employees



# The main milestones of the group's development





### Product categories and sales assortment

#### Don Don Group produces over 1000 products in 3 main categories











### Sales growth in the Don Don Group





#### Production growth in tons of the entire group







# Slovenian partnership for whole grain products from the perspective of a bakery company

The share of sales of whole grain products from 2017-2022





# Whole Grain Spelt Bread + in store activities







### Whole Grain "Živko"

**Launch with the start of Corona crisis - 02-2022** 

Contains wheat sprouts in 7.9 %

Overall 23 % Wholegrain





#### Launch of new whole grain products in october 2022







### **Production of doughnuts**

### Thank you for your attention!