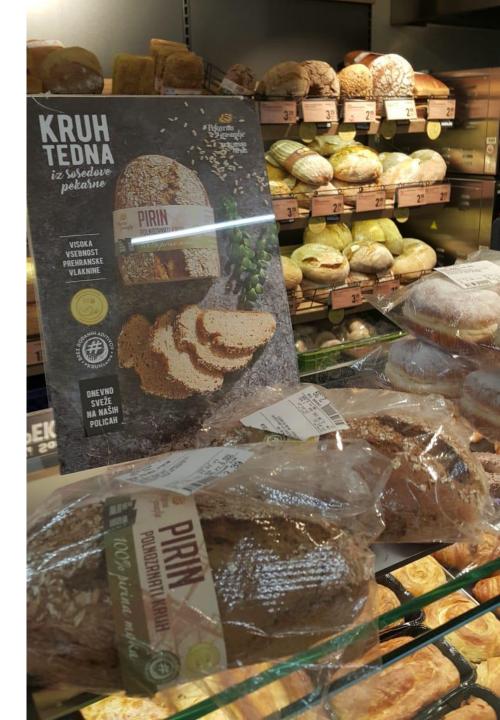

## It always smells good at our place.









### **Overview of DON DON Group**



- 17 production units
- 2 mills
- Production units in 4 countries
- Distribution centers in 3 countries
- 10,000 delivery points per day
- 600 logistics lines
- 2.154 employees



# The main milestones of the group's development





### Product categories and sales assortment

#### Don Don Group produces over 1000 products in 3 main categories











### Sales growth in the Don Don Group





#### Production growth in tons of the entire group







# Slovenian partnership for whole grain products from the perspective of a bakery company

The share of sales of whole grain products from 2017-2022





# Whole Grain Spelt Bread + in store activities







### Whole Grain "Živko"

**Launch with the start of Corona crisis - 02-2022** 

Contains wheat sprouts in 7.9 %

Overall 23 % Wholegrain





#### Launch of new whole grain products in october 2022







### **Production of doughnuts**

### Thank you for your attention!