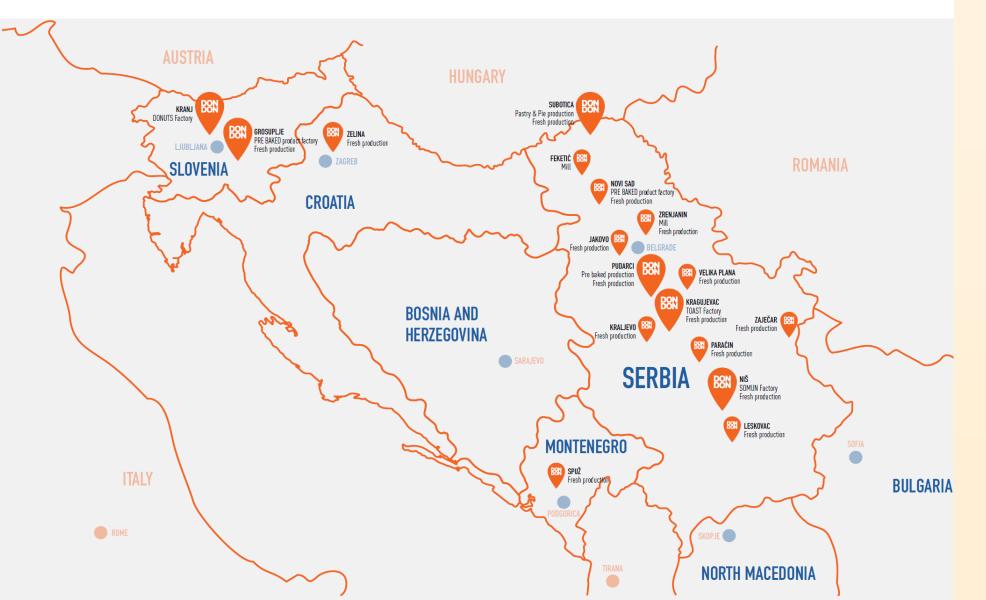

### **Overview of DON DON Group**

- 17 production units
- 2 mills
- Production units in 4 countries
- Distribution centers in 3 countries
- 10,000 delivery points per day
- 600 logistics lines
- 2.154 employees