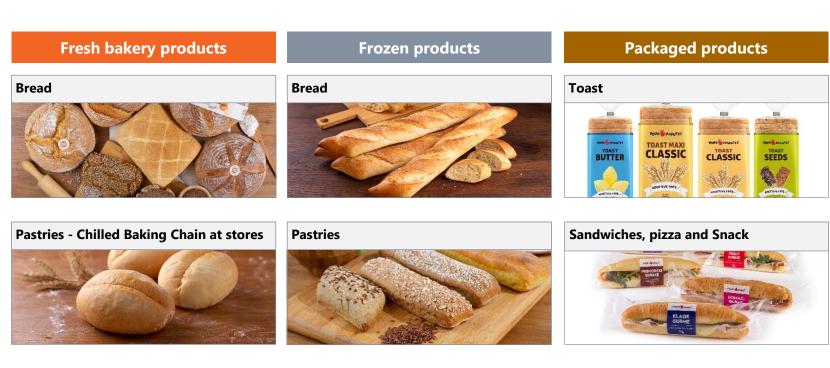

### Product categories and sales assortment

#### Don Don Group produces over 1000 products in 3 main categories