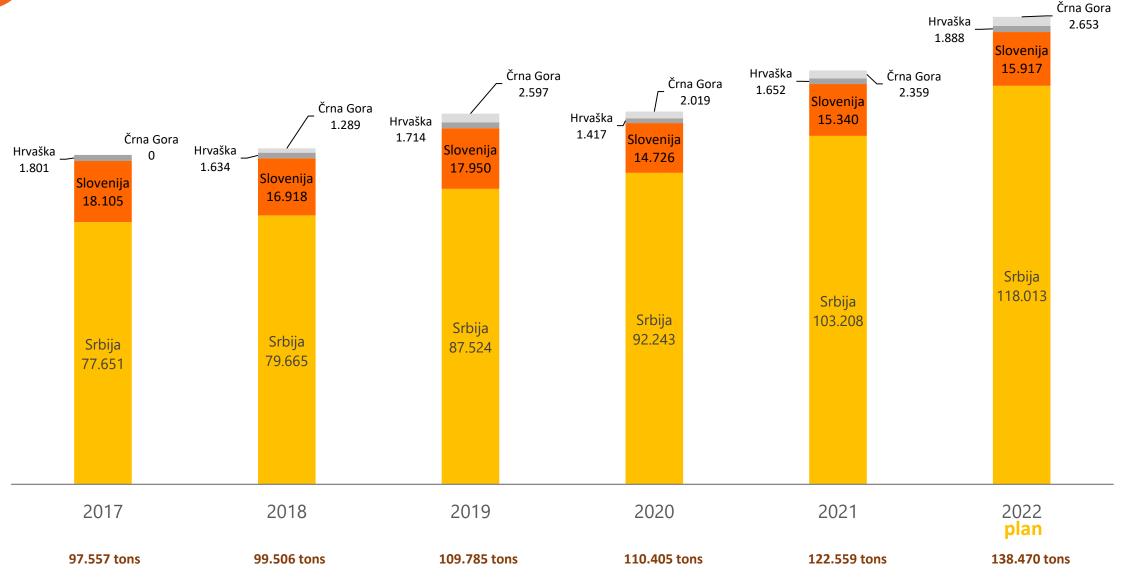

## It always smells good at our place.









### **Overview of DON DON Group**



- 17 production units
- 2 mills
- Production units in 4 countries
- Distribution centers in 3 countries
- 10,000 delivery points per day
- 600 logistics lines
- 2.154 employees



# The main milestones of the group's development





### Product categories and sales assortment

#### Don Don Group produces over 1000 products in 3 main categories











### Sales growth in the Don Don Group





#### Production growth in tons of the entire group







# Slovenian partnership for whole grain products from the perspective of a bakery company

The share of sales of whole grain products from 2017-2022





# Whole Grain Spelt Bread + in store activities







### Whole Grain "Živko"

**Launch with the start of Corona crisis - 02-2022** 

Contains wheat sprouts in 7.9 %

Overall 23 % Wholegrain





#### Launch of new whole grain products in october 2022







### **Production of doughnuts**

### Thank you for your attention!