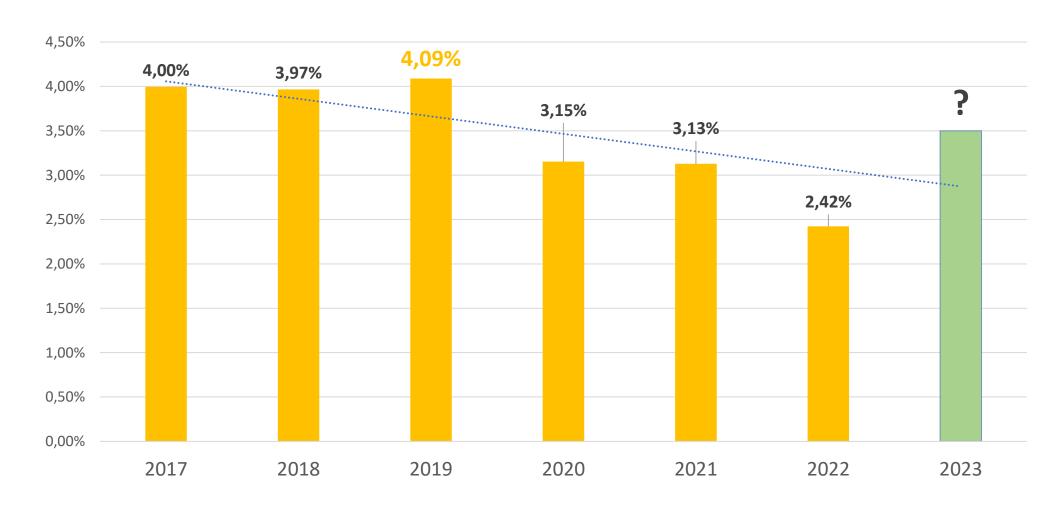

# Slovenian partnership for whole grain products from the perspective of a bakery company

The share of sales of whole grain products from 2017-2022